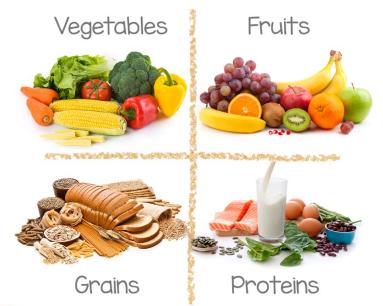

communication, and by offering children healthier and diverse food choices.

## Safe Food Environment-Outside Food

New Horizon Academy is striving for a SAFE FOOD ENVIRONMENT. We respectfully request your partnership in protecting our children with food allergies. Please do not bring any food or beverages into our school.

#### We Serve:

- Whole grain bread, pasta, cereal, and crackers
- Fruits and vegetables (fresh, frozen, and no sugar added)
- Milk (Whole Ages 1-2, Skim Ages 2 and up)
- Lower sodium and limited sugar
- Increased dietary fiber
- Protein at breakfast
- Vegetarian
- Cultural food exposure
- Variety!

### We Do Not Serve:

- Peanuts/nuts
- Fried foods
- Juice
- Cookies/desserts
- Choking hazard foods (hot dogs, sausage links, grapes, popcorn, chips)

# My Healthy Plate